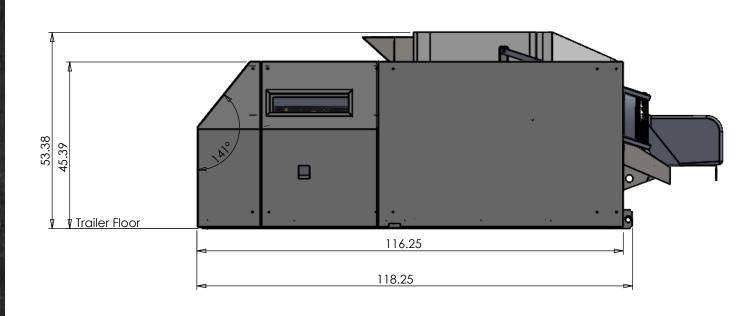

y mix ensures the product is ready to lay by hand or paver in 8 – 10 minutes.



#### **VERSATILITY**

Hot-Mix Asphalt on demand. No more trips to or waiting in line at the asphalt plant. Uniform mix every 1/2 ton batch. Ideal for recycling large breakout through to graded Asphalt planing.

#### SIMPLE TO USE

An easy to use control panel mounted on the VEB Asphalt Recycler series needs only one operator.

Dual loading facility front and rear.

#### LOW MAINTENANCE

Maintenance cycles at defined intervals ensure optimum efficiency only one operator.

Manufactured by RSL



Mail: PO Box 175 Goshen, NY 10924

T: 845.517.9290

E: sales@asphaltsolutionsusa.com

W: asphaltsolutionsusa.com





### **BLACK** has never been so **GREEN**

# **VEB**500

Asphalt Heating Unit (1200LB Drum Capacity)



### All equipped with the following:-

- Mixing drum with internal lifters
- Loading hopper
- Fully certificated operating panel
- 24 volt external fittings
- 3 Phase internal motors
- Power generator
- Gearbox drive system
- Discharge chute

- BALTUR Recycling burner
- Burner limit safety switch
- Hydraulic discharge rams
- Internal heat vector system
- Infra Red Pyrometer temperature monitoring with external display and management recording program
- Machine safety guarding

- H & S Decals
- Hydraulic rear legs
- Adjustable tow hitch
- Larger discharge chute
- Operation and Maintenance Manuals

Manufactured by RSL



Mail: PO Box 175 Goshen, NY 10924

**T**: 845.517.9290

**E**: sales@asphaltsolutionsusa.com

W: asphaltsolutionsusa.com