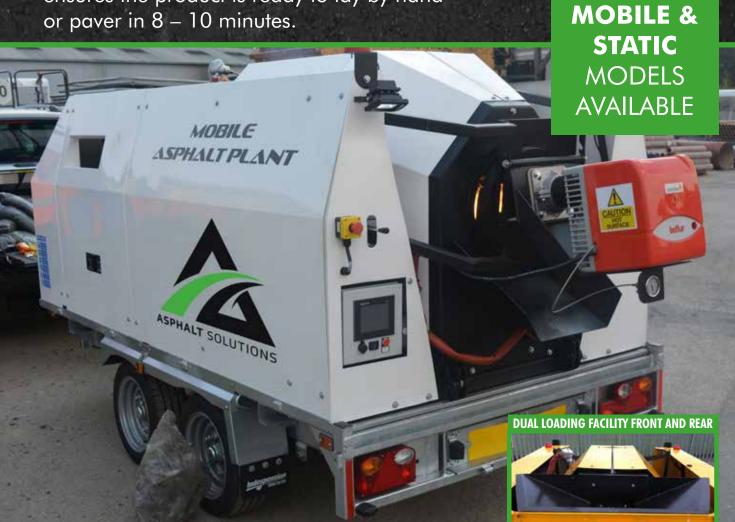

# HOT ASPHALT HEATING UNIT

Uncompromised continuity of every mix ensures the product is ready to lay by hand or paver in 8 – 10 minutes.

#### SIMPLE TO USE

An easy to use control panel mounted on the VEB Asphalt Recycler series needs only one operator.

Dual loading facility front and rear.